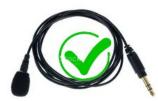

## TECHNICAL

- An electric input 220V/16 Amps in the background.
- Provide a sound system sufficient for the expected number of spectators with 2 loudspeackers, 2 stage monitor and 1 mixing desk (2 Microphone inputs XLR with 1 compressor, 2 Stereo line inputs). For small capacity under 300 people, we can provide a sound system and a mixing desk if we are here with the vehicule of the company. Please contac us.
- Provide a UHF Wireless System with a omnidirectional lavalier microphone ( not a headset microphone please).