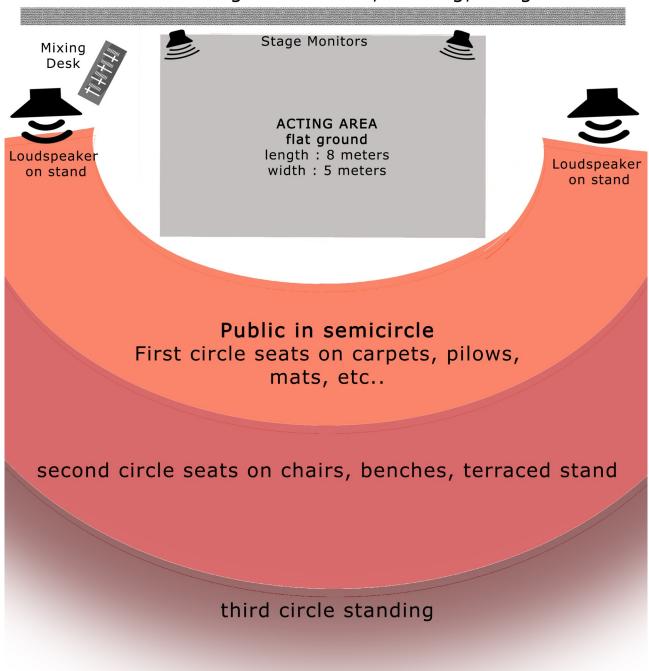

#### **PLAY AREA**

- A quiet place with if possible in the background a wall, a building, a hedge, etc... The closed and intimate places are perfect. Do not hesitate to contact us before choosing the place. Pictures and plans are welcome.
- The dimensions of the play area are 5 meters deep and 8 meters wide. Free area in hight: minimum 4 meters.
- The show can be performed on:
  - 1. A flat and stable terrain. It is possible to play on grassy ground, provided it is dry and flat. No sandy and too soft ground. The installation of a floor is possible. In this case, contact us please.
  - A stage: It must be very stable and horizontal. The minimum dimensions are 8m x 5m. Provide a stage height adapted to the capacity of audience and a staircase on the face.
- The company vehicle will have access and will be able to park nearby if possible (especially if the weather is uncertain).
- **INSTALLATION & AUDIENCE:**

The audience will be placed in a large semicircle in front of the playing area.

- 1. First circle: audience sitting on the floor on carpets, mats, cushions or directly on grassy ground.
- 2. Second circle: audience sitting on chairs, benches or bleachers.
- 3. Third circle: standing audience (except for a high bleacher).

No maximum capacity of audience: it depends on the size of the circle and the number of seats on chairs or bleachers.

## TECHNICAL

- An electric input 220V/16 Amps in the background.
- Provide a sound system sufficient for the expected number of spectators with 2 loudspeackers, 2 stage monitor and 1 mixing desk (2 Microphone inputs XLR with 1 compressor, 2 Stereo line inputs). For small capacity under 300 people, we can provide a sound system and a mixing desk if we are here with the vehicule of the company. Please contac us.
- Provide a UHF Wireless System with a omnidirectional lavalier microphone ( not a headset microphone please).